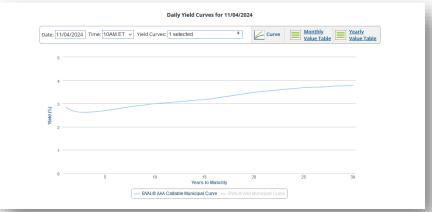

# **Market Update**

**Current Bond Bank Rate Assumptions** 

10 Year: 2.87%

20 Year: 3.55%

30 Year: 3.91%