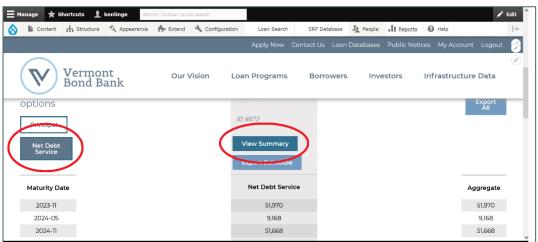

obligation debt that is attributed to each person living in town                                                                               |

<sup>\*</sup> Source: Moody's Investor Services, "Cities and Counties—US Medians," published May 26, 2022

<sup>\*\*</sup> All cities median from Moody's

### A Glimpse Into Credit Review / Debt Capacity



## **Post-Closing**

- Notice of closing sent soon after closing
- Authorized representatives form
- Investment authorization form
- Requisition Process
- Compliance (PIC checklist, certificate of project completion, annual financials)
- Repayment (May 1 int. only, Nov. 1 P+I)
- Arbitrage Timeline



# **Accessing Schedules Online**

### www.vtbondbank.org/loan-search



# **Accessing Schedules Online**

### www.vtbondbank.org/loan-search





## **Accessing Schedules Online**

### www.vtbondbank.org/loan-search





# Refinancing

- VBB actively monitors for refinancing opportunities.
- Savings are passed on to borrowers as rebates (see below).
- The 2025-1 series bonds will likely be callable in 8 years.
- VBB notifies borrowers about refunding opportunities and assumes interest.

|           | Principal | Interest  | Rebate | Debt Service |
|-----------|-----------|-----------|--------|--------------|
|           | 3,055,000 | 1,711,800 |        | 4,766,800    |
| 5/1/2016  | 0         | 69,218    | •      | 69,218       |
| 11/1/2016 | 135,000   | 69,218    |        | 204,218      |
| 5/1/2017  | 0         | 66,680    |        | 66,680       |
| 11/1/2017 | 135,000   | 66,680    |        | 201,680      |
| 5/1/2018  | 0