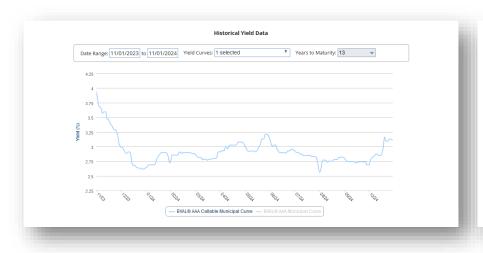

# **Market Update**

**Current Bond Bank Rate Assumptions** 

10 Year: 2.87%

20 Year: 3.55%

30 Year: 3.91%