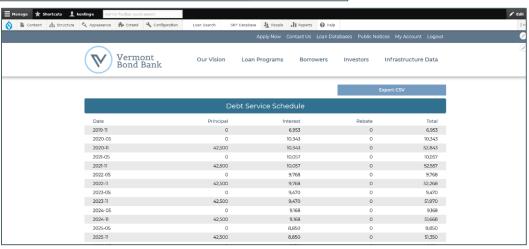

## **Loan Terms**

|                              | Description                                                                                                                                        | Notes                                                                                                                                                                                                                                                      |
|------------------------------|----------------------------------------------------------------------------------------------------------------------------------------------------|------------------------------------------------------------------------------------------------------------------------------------------------------------------------------------------------------------------------------------------------------------|
| Loan Amount                  | Up to 100% financing of project costs                                                                                                              | No loan limits but the overall debt capacity of the borrower will be evaluated during underwriting.                                                                                                                                                        |
| Interest Rate                | Market rate based on the Bond Bank's "AA+" rating                                                                                                  | The Bond Bank issues bonds to fund loans, which will establish the loan rate. Rates are "locked-in" on the date the bonds are priced.                                                                                                                      |
| Loan Term / Amortization     | <ul> <li>Must match useful life of asset(s) financed<br/>up to 30 years</li> <li>Applicants may request up to 5 years<br/>interest only</li> </ul> | Requested term will be reviewed by local bond counsel to ensure statutory compliance. Municipal and school district loans may have level or declining principal payments. Utilities and other qualifying local bonds may have level debt service payments. |
| Payment Dates                | Payments are due semi-annually on May 1st<br>(interest only) and November 1st (interest and<br>principal)                                          | Our bond trustee, US Bank, invoices 45 days prior to payment dates. Borrowers retain the responsibility to make payments with or without invoices.                                                                                                         |
| Underwriting / Credit Review | We will review timing of supporting revenue vs debt service, financial statements, and local economic condition                                    |                                                                                                                                                                                                                                                            |
| Fees                         | No fees are charged associated with applying receiving loans through the Bond Bank                                                                 |                                                                                                                                                                                                                                                            |

# Illustrative Schedule – 10 yrs w/ 0 yr def pri

|              | DEBT SERVICE | SCHEDULE |            | A         | ANNUAL DEBT SERV | ICE SCHEDULE |            |
|--------------|--------------|----------|------------|-----------|------------------|--------------|------------|
| Loan Payment | Principal    | Interest | Series D/S |           | Principal        | Interest     | Series D/S |
|              |              |          |            |           |                  |              |            |
|              | 1,000,000    | 150,885  | 1,150,885  |           | 1,000,000        | 150,885      | 1,150,885  |
|              |              |          |            |           |                  |              |            |
| 5/1/2025     | 0            | 7,185    | 7,185      | 6/30/2024 | 0                | 0            | 0          |
| 11/1/2025    | 100,000      | 14,370   | 114,370    | 6/30/2025 | 0                | 7,185        | 7,185      |
| 5/1/2026     | 0            | 12,933   | 12,933     | 6/30/2026 | 100,000          | 27,303       | 127,303    |
| 11/1/2026    | 100,000      | 12,933   | 112,933    | 6/30/2027 | 100,000          | 24,429       | 124,429    |
| 5/1/2027     | 0            | 11,496   | 11,496     | 6/30/2028 | 100,000          | 21,555       | 121,555    |
| 11/1/2027    | 100,000      | 11,496   | 111,496    | 6/30/2029 | 100,000          | 18,681       | 118,681    |
| 5/1/2028     | 0            | 10,059   | 10,059     | 6/30/2030 | 100,000          | 15,807       | 115,807    |
| 11/1/2028    | 100,000      | 10,059   | 110,059    | 6/30/2031 | 100,000          | 12,933       | 112,933    |
| 5/1/2029     | 0            | 8,622    | 8,622      | 6/30/2032 | 100,000          | 10,059       | 110,059    |
| 11/1/2029    | 100,000      | 8,622    | 108,622    | 6/30/2033 | 100,000          | 7,185        | 107,185    |
| 5/1/2030     | 0            | 7,185    | 7,185      | 6/30/2034 | 100,000          | 4,311        | 104,311    |
| 11/1/2030    | 100,000      | 7,185    | 107,185    | 6/30/2035 | 100,000          | 1,437        | 101,437    |
| 5/1/2031     | 0            | 5,748    | 5,748      | 6/30/2036 | 0                | 0            | 0          |
| 11/1/2031    | 100,000      | 5,748    | 105,748    | 6/30/2037 | 0                | 0            | 0          |
| 5/1/2032     | 0            | 4,311    | 4,311      | 6/30/2038 | 0                | 0            | 0          |
| 11/1/2032    | 100,000      | 4,311    | 104,311    | 6/30/2039 | 0                | 0            | 0          |
| 5/1/2033     | 0            | 2,874    | 2,874      | 6/30/2040 | 0                | 0            | 0          |
| 11/1/2033    | 100,000      | 2,874    | 102,874    | 6/30/2041 | 0                | 0            | 0          |
| 5/1/2034     | 0            | 1,437    | 1,437      | 6/30/2042 | 0                | 0            | 0          |
| 11/1/2034    | 100,000      | 1,437    | 101,437    | 6/30/2043 | 0                | 0            | 0          |