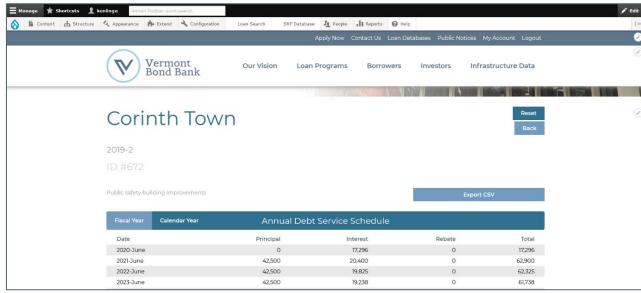

|

<sup>\*</sup> Source: Moody's Investor Services, "Cities and Counties—US Medians," published May 26, 2022

<sup>\*\*</sup> All cities median from Moody's

### A Glimpse Into Credit Review / Debt Capacity



## **Post-Closing**

- Notice of closing sent soon after closing
- Authorized representatives form
- Investment authorization form
- Requisition Process
- Compliance (PIC checklist, certificate of project completion, annual financials)
- Repayment (May 1 int. only, Nov. 1 P+I)
- Arbitrage Timeline



# **Accessing Schedules Online**

### www.vtbondbank.org/loan-search



# **Accessing Schedules Online**

### www.vtbondbank.org/loan-search





## **Accessing Schedules Online**

### www.vtbondbank.org/loan-search





# Refinancing

- VBB actively monitors for refinancing opportunities.
- Savings are passed on to borrowers as rebates (see below).
- The 2025-1 series bonds will likely be callable in 8 years.
- VBB notifies borrowers about refunding opportunities and assumes interest.

|           | Principal | Interest  | Rebate | Debt Service |
|-----------|-----------|-----------|--------|--------------|
|           | 3,055,000 | 1,711,800 |        | 4,766,800    |
| 5/1/2016  | 0         | 69,218    | •      | 69,218       |
| 11/1/2016 | 135,000   | 69,218    |        | 204,218      |
| 5/1/2017  | 0         | 66,680    |        | 66,680       |
| 11/1/2017 | 135,000   | 66,680    |        | 201,680      |
| 5/1/2018  | 0         | 64,048    |        | 64,048       |
| 11/1/2018 | 135,000   | 64,