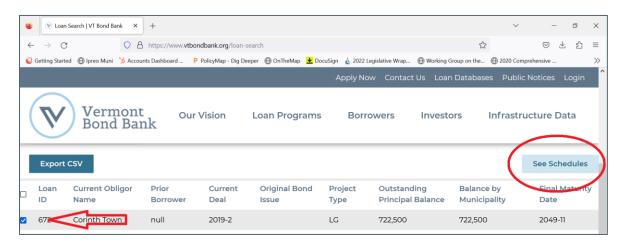

al obligation debt that is attributed to each person living in town                                                                               |

<sup>\*</sup> Source: Moody's Investor Services, "Cities and Counties—US Medians," published May 26, 2022

<sup>\*\*</sup> All cities median from Moody's

### A Glimpse Into Credit Review / Debt Capacity



## **Post-Closing**

- Notice of closing sent soon after closing
- Authorized representatives form
- Investment authorization form
- Requisition Process
- Compliance (PIC checklist, certificate of project completion, annual financials)
- Repayment (May 1 int. only, Nov. 1 P+I)
- Arbitrage Timeline



# **Accessing Schedules Online**

### www.vtbondbank.org/loan-search



# **Accessing Schedules Online**

### www.vtbondbank.org/loan-search





## **Accessing Schedules Online**

### www.vtbondbank.org/loan-search





# Refinancing

- VBB actively monitors for refinancing opportunities.
- Savings are passed on to borrowers as rebates (see below).
- The 2025-1 series bonds will likely be callable in 8 years.
- VBB notifies borrowers about refunding opportunities and assumes interest.

|           | Principal | Interest  | Rebate | Debt Service |
|-----------|-----------|-----------|--------|--------------|
|           | 3,055,000 | 1,711,800 |        | 4,766,800    |
| 5/1/2016  | 0         | 69,218    | •      | 69,218       |
| 11/1/2016 | 135,000   | 69,218    |        | 204,218      |
| 5/1/2017  | 0         | 66,680    |        | 66,680       |
| 11/1/2017 | 135,000   | 66,680    |        | 201,680      |
| 5/1/2018  | 0