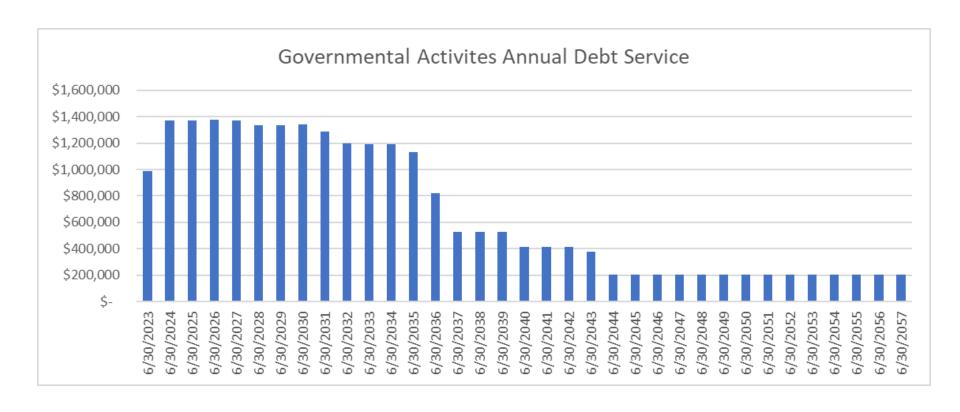

5.4%              |                           | Indicator of how quickly existing debt pays down; may offset higher D/S as a % of operating expenses                                                                          |
| Gov Activities Debt per Capita             | \$1,681         | \$2,148                 | \$2,616                  | \$3,084                  | \$700              |                           | Indication of how much general obligation debt that is attributed to each person living in town                                                                               |

<sup>\*</sup> Source: Moody's Investor Services, "Cities and Counties—US Medians," published May 26, 2022

<sup>\*\*</sup> All cities median from Moody's

### A Glimpse Into Credit Review / Debt Capacity



## **Post-Closing**

- Notice of closing sent soon after closing
- Authorized representatives form
- Investment authorization form
- Requisition Process
- Compliance (PIC checklist, certificate of project completion, annual financials)
- Repayment (May 1 int. only, Nov. 1 P+I)
- Arbitrage Timeline



# **Accessing Schedules Online**

### www.vtbondbank.org/loan-search



# **Accessing Schedules Online**

### www.vtbondbank.org/loan-search





## **Accessing Schedules Online**

### www.vtbondbank.org/loan-search





# Refinancing

- VBB actively monitors for refinancing opportunities.
- Savings are passed on to borrowers as rebates (see below).
- The 2025-1 series bonds will likely be callable in 8 years.
- VBB notifies borrowers about refunding opportunities and assumes interest.

|