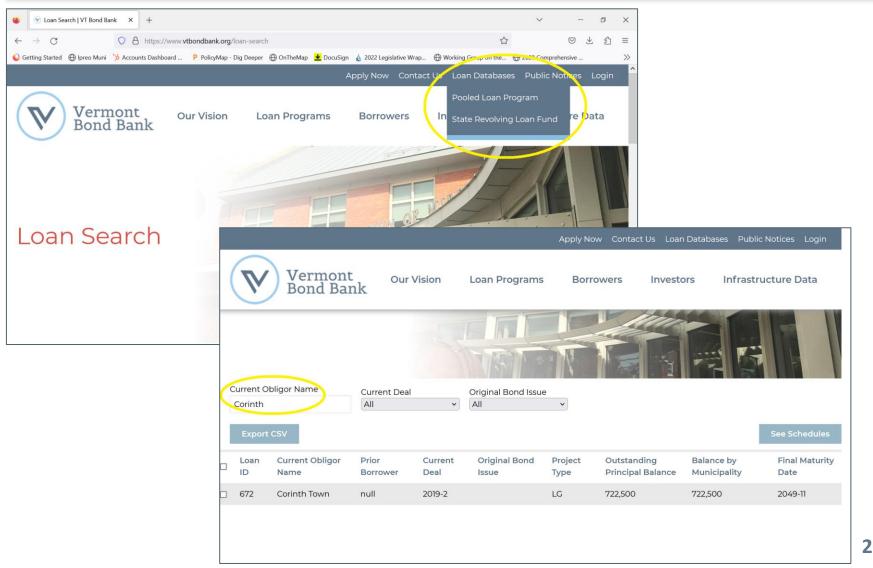

|                           | Indication of how much general obligation debt that is attributed to each person living in town                                                                               |

<sup>\*</sup> Source: Moody's Investor Services, "Cities and Counties—US Medians," published May 26, 2022

<sup>\*\*</sup> All cities median from Moody's

### A Glimpse Into Credit Review / Debt Capacity



## **Post-Closing**

- Notice of closing sent soon after closing
- Authorized representatives form
- Investment authorization form
- Requisition Process
- Compliance (PIC checklist, certificate of project completion, annual financials)
- Repayment (May 1 int. only, Nov. 1 P+I)
- Arbitrage Timeline



# **Accessing Schedules Online**

### www.vtbondbank.org/loan-search



# **Accessing Schedules Online**

### www.vtbondbank.org/loan-search





## **Accessing Schedules Online**

### www.vtbondbank.org/loan-search





# Refinancing

- VBB actively monitors for refinancing opportunities.
- Savings are passed on to borrowers as rebates (see below).
- The 2025-1 series bonds will likely be callable in 8 years.
- VBB notifies borrowers about refunding opportunities and assumes interest.

|           | Principal | Interest  | Rebate | Debt Service |
|-----------|-----------|-----------|--------|--------------|
|           | 3,055,000 | 1,711,800 |        | 4,766,800    |
| 5/1/2016  | 0         | 69,218    | •      | 69,218       |
| 11/1/2016 | 135,000   | 69,218    |        | 204,218      |
| 5/1/2017  | 0         | 66,680    |        | 66,680       |
| 11/1