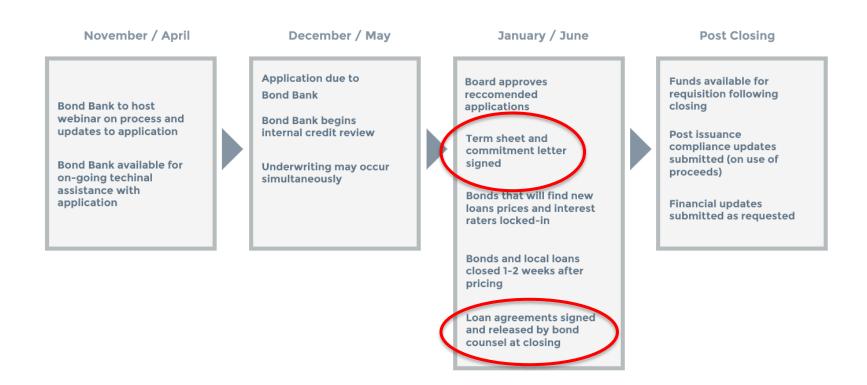

loan process. To add an alternative contact, use the 'Is there anything else you would like...' at the end of the application
- Use of funds- Project 1, 2, 3
  - Brief project description
- Choose desired loan term and interest-only payments
- Impact data— not all categories will apply to your project
- Debt spreadsheet- download/upload
- Connections Special District/Enterprise Fund specific
- Will automatically save as progress through application no need to 'save draft' at each page
- Page number across the top does not correlate to pages completed/remaining
- Review application in its entirety prior to submitting; once submitted it cannot be edited
- Submission confirmation
- Save a PDF of application after submission and email me at ken@vtbondagency.org

### **Illustrative Timeline**



### A Glimpse Into Credit Review / Debt Capacity

### **Gov. Act. Operating Ratios**

| Sub-Category                                                                 | 2023<br>Audit | 2023<br>VBB<br>Median | Moody's "A"<br>Pop < 10k* | Notes                                                                                                                                      |
|------------------------------------------------------------------------------|---------------|-----------------------|---------------------------|--------------------------------------------------------------------------------------------------------------------------------------------|
| Unassigned General Fund Balance as % of Revenue                              | 17.3%         | 16.5%                 | 45.9%